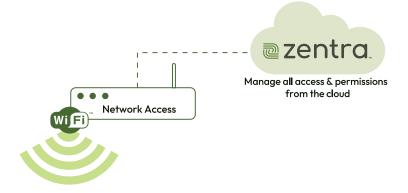

### Zentra + Allegion WiFi Architecture

**How It Works** 

- Centralized Access Management
- Scheduled updates to hardware and software
- Configurable by mobile device