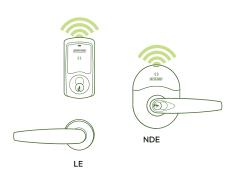

#### Perimeter, Common & Amenities

Schlage RC, NDE, LE - No Tour, BLE, WiFi, Ethernet

Indicative hardware other devices used as well

ISONAS® IP Bridge