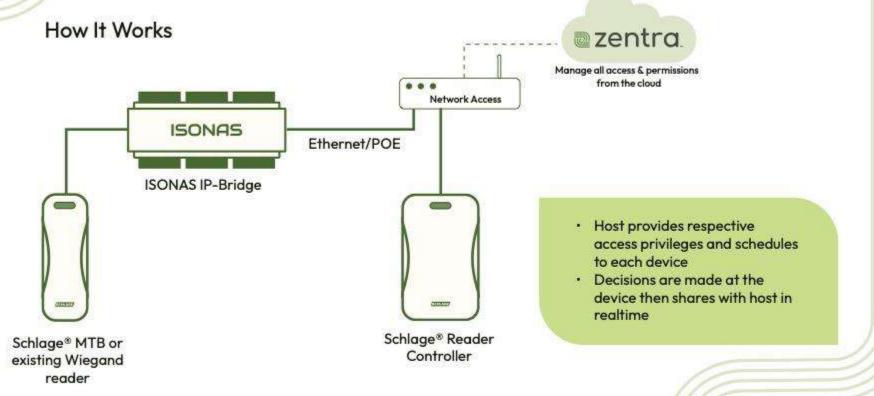

### Zentra + Allegion WiFi Architecture

**How It Works** 

- Centralized Access Management
- Scheduled updates to hardware and software
- Configurable by mobile device