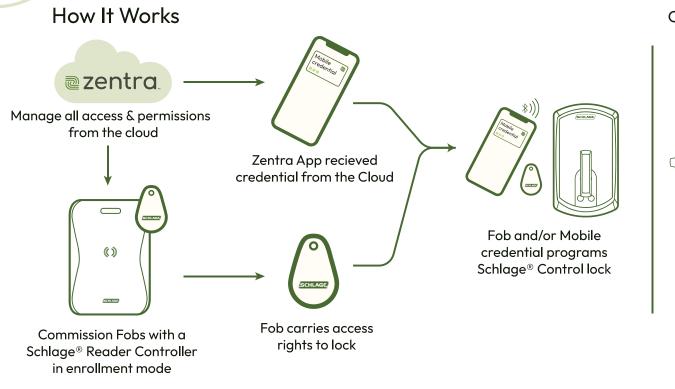

### Zentra + Allegion WiFi Architecture

**How It Works** 

- Centralized Access Management
- Scheduled updates to hardware and software
- Configurable by mobile device