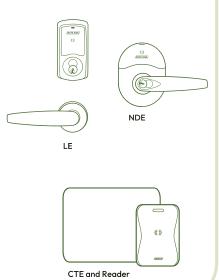

#### Resident Unit eLocks

Schlage® Control DB/IC, LE - Keyless, Manual Throw. BLE. No Tour

#### Perimeter, Common & Amenities

Schlage RC, NDE, LE - No Tour, BLE, WiFi, Ethernet

Indicative hardware other devices used as well

ISONAS® IP Bridge

#### Administration & Credentials

Schlage RC Enrollment, Mobile Credentials, DESFire EV1-3

#### Comparable Devices