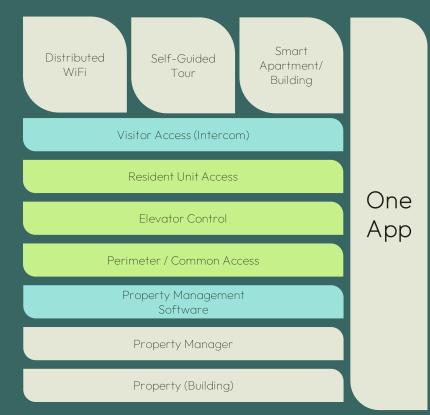

## Secure One System

- Eliminate multiple databases
- Online perimeter
- Takeover ability to single system
- System scalability
- System expandability
- Single manufacturer for total solution (hardware + software)
- Standardization

### One System Simple

- Single system from unit to perimeter
- Full online perimeter capabilities
- Simple workflow designed for multifamily and ease of use
- Dedicated customer success team
- Authorized Integrators
- Works with the Schlage® ecosystem of hardware
- and intercom integrations\*