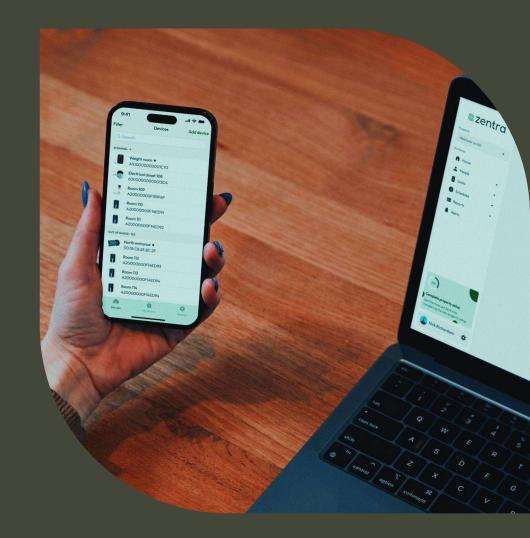

#### Zentra Software Solutions

Property Managers: Access enablement and management solution via desktop

Integrators/Maintenance: Provision, updates, & audits

Residents: Mobile access credential

### Zentra + Allegion WiFi Architecture

**How It Works** 

- Centralized Access Management
- Scheduled updates to hardware and software
- Configurable by mobile device