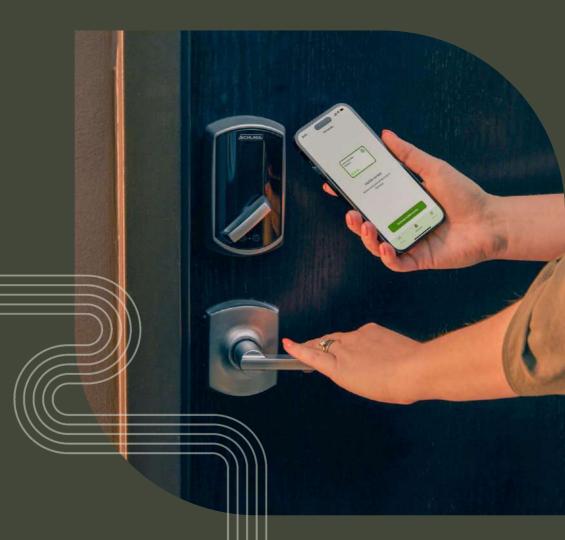

# Simple Mobile

- Mobile included unlimited
  - New workflows for operational efficiency
  - Attract residents
  - Close the gap of offline locks
- Single credential for all access points mobile or fob
- Apple & Android wallet

#### Resident Unit eLocks

Schlage® Control DB/IC, LE - Keyless, Manual Throw. BLE. No Tour