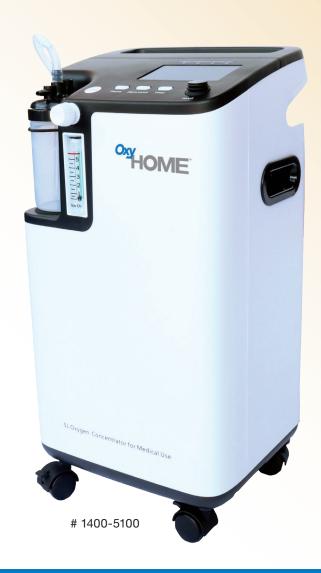

## **BENEFITS**

- Quiet Operation and Small Footprint
- Purity Check by Percentage
- Alarm Indicators: No Flow, Low/High Pressure, Purity, Power
- Twin Blower Cooling Design
- Contemporary Design
- 3-Year Replacement Warranty

## PRODUCT SPECS Part Number 1400-5100

| Flow Specifications     | 0 - 5 LPM                                            |
|-------------------------|------------------------------------------------------|
| Oxygen Concentration    | 93% (+3%, -3%)                                       |
| Oxygen Output Pressure  | 8 (+2, -2) psi                                       |
| Rated Voltage/Frequency | 120 VAC ±10% 60Hz                                    |
| Power Consumption       | 350 Watts                                            |
| Sound                   | ≤ 45 dB(A)                                           |
| Dimensions              | 13.4" W x 11.8" D x 25.6" H<br>34 cm x 30 cm x 65 cm |
| Weight                  | 41.8 lbs (19 kg)                                     |