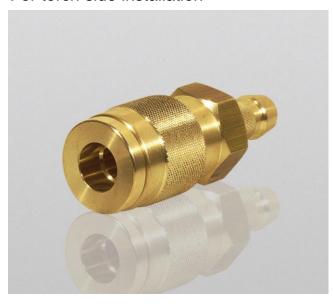

# Hose Couplings EN 561, ISO 7289

Model: GKT-8

Inner Diameter: 12 mm

# For torch side installation

#### Highlights:

- Double O-ring seals
- · Colored marking
- · Gas cut-off
- Coupling:

Type: G2-8 and G4-8

## Threads:

In accordance with EN 560, ISO 3253 for common connections

12.5, 16, 20 mm pin Inert Gas/ Compressed Air: 12.5, 16, 20 mm pin 12.5, 16, 20 mm pin Oxygen: For additional connections please contact IBEDA.