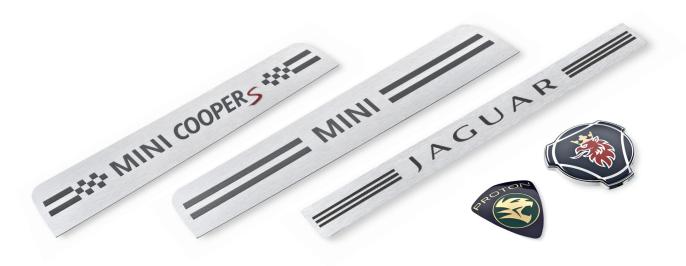

### **Applications**

- Emblems
- Sill trims
- Signs

Choose from these three finishes to suit your print requirements:

Printed surfaces transform your automotive design into a statement of uniqueness.

Printable primer