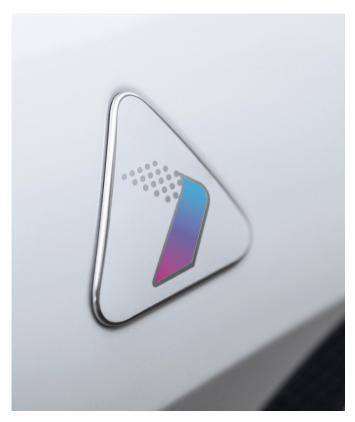

### **Applications**

- Emblems
- Sill trims
- Signs

Choose from these three finishes to suit your print requirements:

Printed surfaces transform your automotive design into a statement of uniqueness.

Printable primer