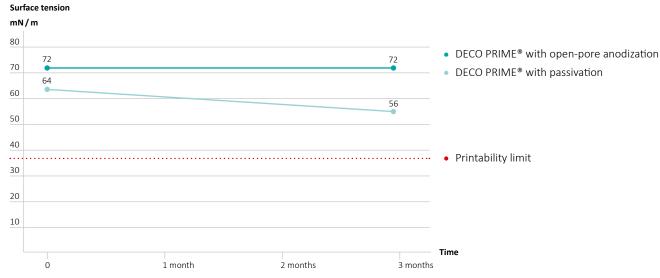

# Can be stored for extended periods without oxidation

Values based on the following storage conditions:  $20\,^{\circ}\text{C}$  room temperature,  $50\,\%$  humidity.