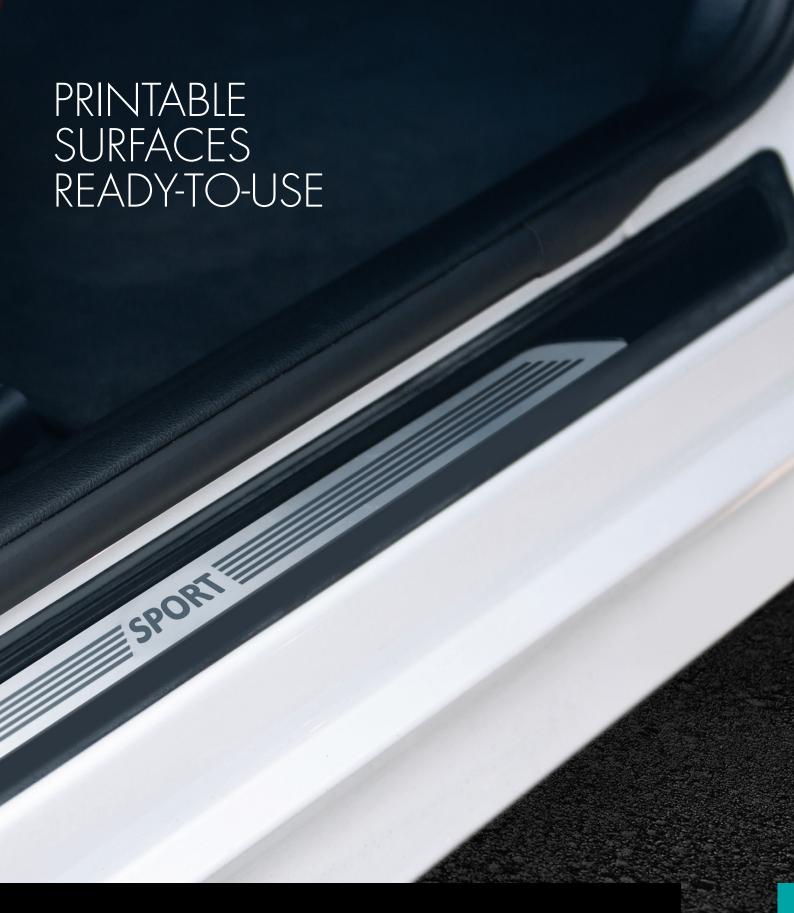

# Printable metal for incomparable automotive design

Whether branding or patterning: a classy print on real aluminium creates a special sense of prestige. Prints on metal are also virtually unbeatable in terms of durability. The unique DECO PRIME® opens up a complete range of new possibilities for you.

DECO PRIME® is based on genuine aluminium, which has been given a special surface coating. The Ready-to-use surface can be printed without further conditioning using a variety of processes before being formed. Thanks to its unique surface properties, forming in no way damages the print and the surface also remains crack-free and scratch-resistant.

### **Applications**

- Emblems
- Sill trims
- Signs

Choose from these three finishes to suit your print requirements:

Printed surfaces transform your automotive design into a statement of uniqueness.

Printable primer