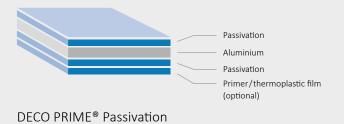

DECO PRIME® is based on genuine aluminium, which has been given a special surface coating. The Ready-to-use surface can be printed without further conditioning using a variety of processes before being formed. Thanks to its unique surface properties, forming in no way damages the print and the surface also remains crack-free and scratch-resistant.

Aluminium

Open-pore anodizing

Primer/thermoplastic film